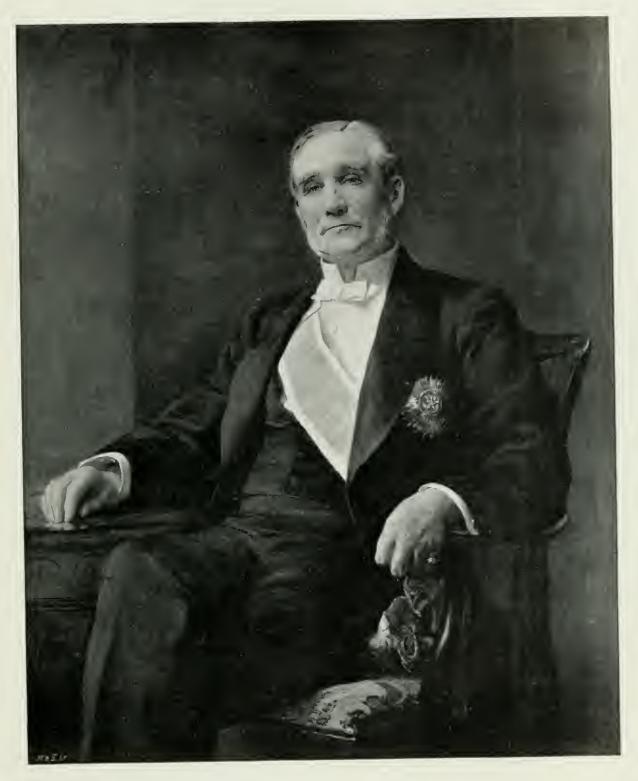

With examples of portraiture of all kinds and classes the galleries abound. The President, Sir John Millais, sends several, among them "The Marchioness of Tweeddale." Lucas also figures very successfully in this art with his presentment of "Mrs. Seymour Lucas," Mr. James Sant with his "Miss Dorothea Baird as 'Trilby,'" Mr. G. F. Watts in a broadlypainted, vigorous head of Alfred Gilbert, Esq., R.A., and Messrs. W. W. Ouless, Herkomer, Luke Fildes, and W. Q. Orchardson also contribute at least their share to the portraiture of the year, Mr. John S. Sargent's three-quarter length of "The Rt. Hon. Joseph Chamberlain" is one of the most striking pictures in Gallery I., and the same artist's "Mrs. Hamilton," in white satin, is a freely executed and singularly characteristic head.